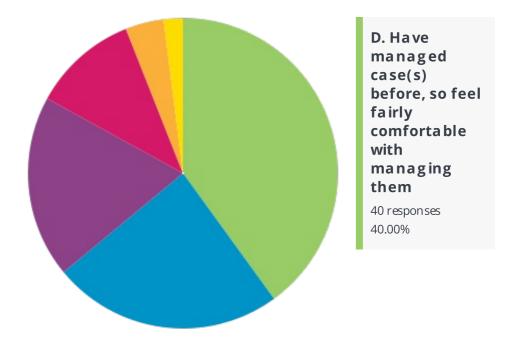

## LIVE POLL

**EVENT** CVMA Convention 2018

**SESSION** CVMA National Issues Forum

SESSION DATE & TIME July 05, 2018 02:30PM

**SPEAKERS** Louis-Philippe, Sharon, Sarah

Q. What is your comfort level in managing a marijuana toxicosis in dogs?

## **Top Response Options**

| Answer Options                                                                    | Responses | Percentage |
|-----------------------------------------------------------------------------------|-----------|------------|
| D. Have managed case(s) before, so feel fairly comfortable with managing them     | 40        | 40.00%     |
| B. Have never dealt with one, but I think I could manage it.                      | 24        | 24.00%     |
| E. Have managed many cases, pretty routine stuff for me.                          | 19        | 19.00%     |
| A. Have never dealt with one, not comfortable at all, and I would probably refer. | 11        | 11.00%     |
| C. Have never dealt with one, and can't wait to try to manage my first case!      | 4         | 4.00%      |
| F. Have seen so many that I'm tired of them— wish they would go elsewhere!        | 2         | 2.00%      |
| Total                                                                             | 100       | 100.00%    |